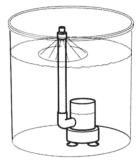

## INSTALLATION

- 1. Clean surface of sand, grease, etc and press pump suction cups firmly in place.
- 2. Spray tube may be removed and shortened if necessary.
- If battery is close enough, clip wires to the battery with the battery clips provided. If additional lengths of wire are needed, use 18 gauge wire. On installation over 20 feet, use 14 gauge wire. Make sure all wire connections are completely waterproof, and out the water.
- The black lead is negative(-), attach the black lead to the negative(-) side of the battery. The brown lead to the positive (+) side of the battery. Install a 2.0 amp fuse in the positive (+) lead as close to the battery as possible.