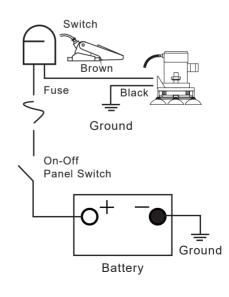

## INSTALLATION

- 1. Clean surface of sand, grease, etc and press pump suction cups firmly in place.
- 2. Spray tube may be removed and shortened if necessary.
- If battery is close enough, clip wires to the battery with the battery clips provided. If additional lengths of wire are needed, use 18 gauge wire. On installation over 20 feet, use 14 gauge wire. Make sure all wire connections are completely waterproof, and out the water.
- The black lead is negative(-), attach the black lead to the negative(-) side of the battery. The brown lead to the positive (+) side of the battery. Install a 2.0 amp fuse in the positive (+) lead as close to the battery as possible.