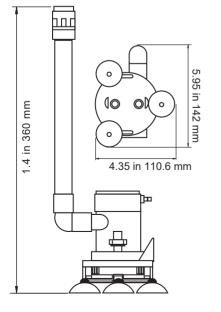

## INSTALLATION

- 1. Clean surface of sand, grease, etc and press pump suction cups firmly in place.
- 2. Spray tube may be removed and shortened if necessary.
- If battery is close enough, clip wires to the battery with the battery clips provided. If additional lengths of wire are needed, use 18 gauge wire. On installation over 20 feet, use 14 gauge wire. Make sure all wire connections are completely waterproof, and out the water.
- The black lead is negative(-), attach the black lead to the negative(-) side of the battery. The brown lead to the positive (+) side of the battery. Install a 2.0 amp fuse in the positive (+) lead as close to the battery as possible.